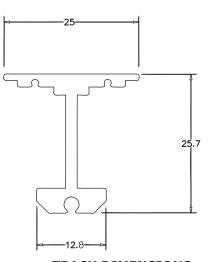

## **Technical Data**

Weight: 0.37kg/m Material: Aluminium Finish: Black anodised Standard Length: 5.8 mt

TRACK DIMENSIONS

LIGHT DUTY STAGE TRACK

360 track ldm

**WALL BRACKET** 

363 wbracket ldm

**CEILING BRACKET** 