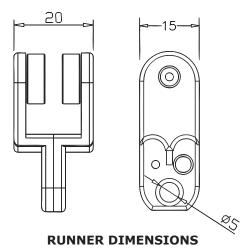

ia
6 Columbia Crt, Dandenong Sth, VIC, 3175
Ph: 03 9564 3530
tsa@theatricalsupplies.com.au

## LIGHT DUTY (mini) STAGE TRACK

The TSA light duty (mini) extruded aluminium curtain track is suitable for use in schools, theatres, hotels, motels and for heavy duty domestic applications. The track is designed to cater for small to medium sized drapes. It can be fitted directly to overhead soffit fixings, or secured by a variety of track hanging brackets

## **Features**

- -Anodised black matt finish
- -Wide variety of accessories
- -Can be curved
- -No welding required
- -Light weight
- -Can be fixed at 1.0m-1.20m centres

## **Technical Data**

Weight: 0.37kg/m Material: Aluminium Finish: Black anodised Standard Length: 5.8 mt



TRACK DIMENSIONS



LIGHT DUTY STAGE TRACK

360 track ldm









**WALL BRACKET** 

363 wbracket ldm



**CEILING BRACKET** 

363 wbracket ldm



**NYLON RUNNER** 

362 runnerldm



368 END STOP

368 end stop