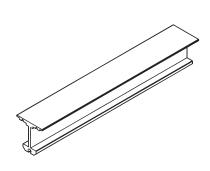

## **Technical Data**

Weight: 0.37kg/m Material: Aluminium Finish: Black anodised Standard Length: 5.8 mt

TRACK DIMENSIONS

LIGHT DUTY STAGE TRACK

360 track ldm

**WALL BRACKET** 

363 wbracket ldm

**CEILING BRACKET** 