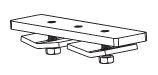

## **Technical Data**

Weight: 0.37kg/m Material: Aluminium Finish: Black anodised Standard Length: 5.8 mt

TRACK DIMENSIONS

LIGHT DUTY STAGE TRACK

360 track ldm

**WALL BRACKET** 

363 wbracket ldm

**CEILING BRACKET** 