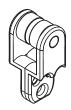

.com.au

## LIGHT DUTY (mini) STAGE TRACK

The TSA light duty (mini) extruded aluminium curtain track is suitable for use in schools, theatres, hotels, motels and for heavy duty domestic applications. The track is designed to cater for small to medium sized drapes. It can be fitted directly to overhead soffit fixings, or secured by a variety of track hanging brackets

## **Features**

- -Anodised black matt finish
- -Wide variety of accessories
- -Can be curved
- -No welding required
- -Light weight
- -Can be fixed at 1.0m-1.20m centres

## **Technical Data**

Weight: 0.37kg/m Material: Aluminium Finish: Black anodised Standard Length: 5.8 mt



TRACK DIMENSIONS



LIGHT DUTY STAGE TRACK

360 track ldm









**WALL BRACKET** 

363 wbracket ldm



**CEILING BRACKET** 

363 wbracket ldm



**NYLON RUNNER** 

362 runnerldm



368 END STOP

368 end stop