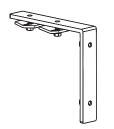

## **Technical Data**

Weight: 0.37kg/m Material: Aluminium Finish: Black anodised Standard Length: 5.8 mt

TRACK DIMENSIONS

LIGHT DUTY STAGE TRACK

360 track ldm

**WALL BRACKET** 

363 wbracket ldm

**CEILING BRACKET** 