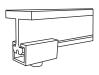

## **Technical Data**

Weight: 0.37kg/m Material: Aluminium Finish: Black anodised Standard Length: 5.8 mt

TRACK DIMENSIONS

LIGHT DUTY STAGE TRACK

360 track ldm

**WALL BRACKET** 

363 wbracket ldm

**CEILING BRACKET** 

363 wbracket ldm

**NYLON RUNNER** 

362 runnerldm

368 END STOP

368 end stop