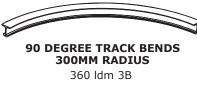

## **Features**

- -Anodised black matt finish
- -Wide variety of accessories
- -Can be curved
- -No welding required
- -Light weight
- -Can be fixed at 1.0m-1.20m centres